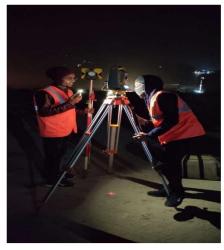

## **☐** Engineering Survey

- Contour Survey
- ❖ Road Network Survey
- Cadastral Survey
- Topographical Survey
- Transmission Line Survey
- L-section & Cross Section Drawing
- Engineering Survey
- Land Demarcation
- Drone Survey
- Layout Survey

### □ DGPS & GPS Survey

- GPS Mapping
- Establishment of Control Points
- Contour Through DGPS
- RTK Survey
- Baseline Survey
- Triangulation Survey
- Centerline Marking