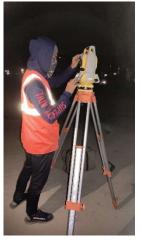

## **☐** Engineering Survey

- Contour Survey
- ❖ Road Network Survey
- Cadastral Survey
- Topographical Survey
- Transmission Line Survey
- L-section & Cross Section Drawing
- Engineering Survey
- Land Demarcation
- Drone Survey
- Layout Survey

### □ DGPS & GPS Survey

- GPS Mapping
- Establishment of Control Points
- Contour Through DGPS
- RTK Survey
- Baseline Survey
- Triangulation Survey
- Centerline Marking