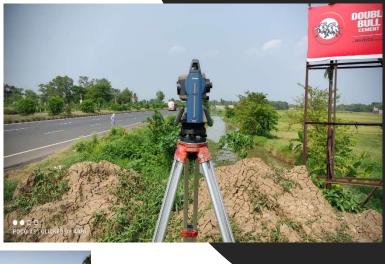

## **☐** Engineering Survey

- Contour Survey
- ❖ Road Network Survey
- Cadastral Survey
- Topographical Survey
- Transmission Line Survey
- L-section & Cross Section Drawing
- Engineering Survey
- Land Demarcation
- Drone Survey
- Layout Survey

### □ DGPS & GPS Survey

- GPS Mapping
- Establishment of Control Points
- Contour Through DGPS
- RTK Survey
- Baseline Survey
- Triangulation Survey
- Centerline Marking