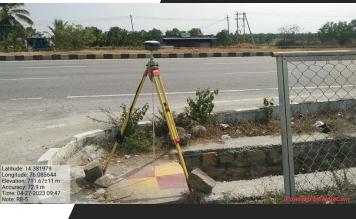

## **☐** Engineering Survey

- Contour Survey
- ❖ Road Network Survey
- Cadastral Survey
- Topographical Survey
- Transmission Line Survey
- L-section & Cross Section Drawing
- Engineering Survey
- Land Demarcation
- Drone Survey
- Layout Survey

### □ DGPS & GPS Survey

- GPS Mapping
- Establishment of Control Points
- Contour Through DGPS
- RTK Survey
- Baseline Survey
- Triangulation Survey
- Centerline Marking