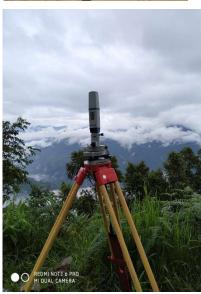

## **☐** Engineering Survey

- Contour Survey
- ❖ Road Network Survey
- Cadastral Survey
- Topographical Survey
- Transmission Line Survey
- L-section & Cross Section Drawing
- Engineering Survey
- Land Demarcation
- Drone Survey
- Layout Survey

### □ DGPS & GPS Survey

- GPS Mapping
- Establishment of Control Points
- Contour Through DGPS
- RTK Survey
- Baseline Survey
- Triangulation Survey
- Centerline Marking