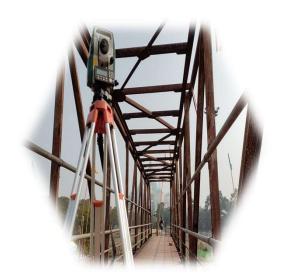

## **☐** Engineering Survey

- Contour Survey
- ❖ Road Network Survey
- Cadastral Survey
- Topographical Survey
- Transmission Line Survey
- L-section & Cross Section Drawing
- Engineering Survey
- Land Demarcation
- Drone Survey
- Layout Survey