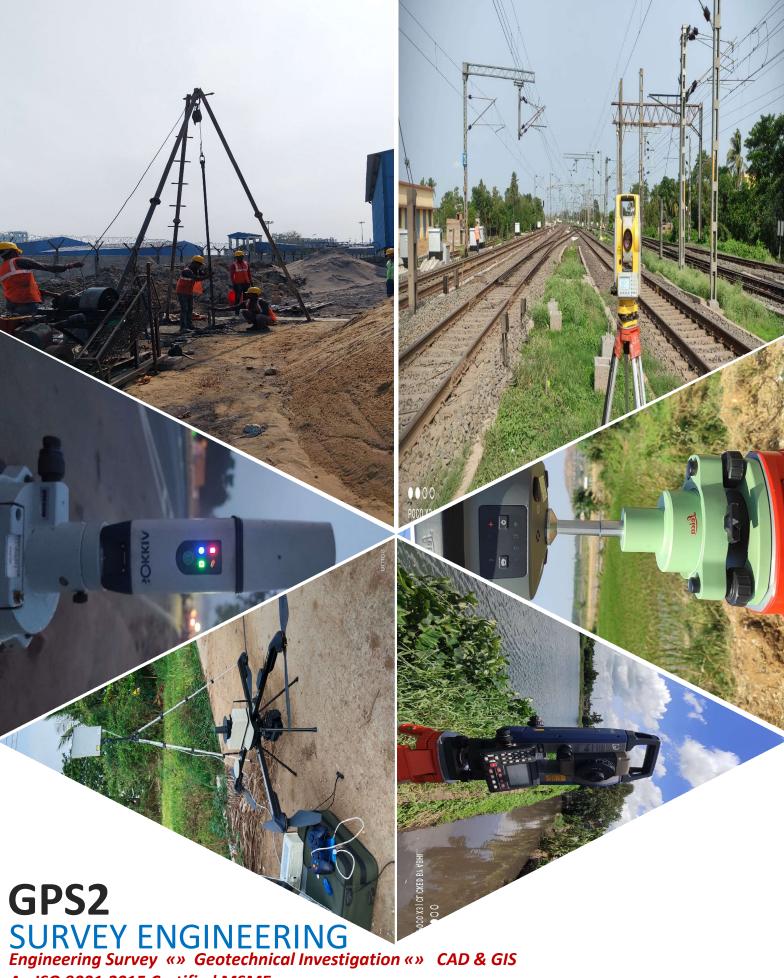

## **☐** Engineering Survey

- Contour Survey
- ❖ Road Network Survey
- Cadastral Survey
- Topographical Survey
- Transmission Line Survey
- L-section & Cross Section Drawing
- Engineering Survey
- Land Demarcation
- Drone Survey
- Layout Survey

## □ Geotechnical Investigation

- Soil Boring
- **❖** ERT
- **❖** CBR
- ❖ Trial Pit
- ❖ PLT