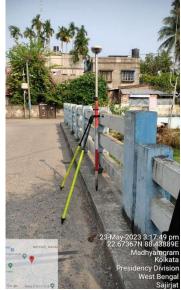

### □ DGPS & GPS Survey

- GPS Mapping
- Establishment of Control Points
- Contour Through DGPS
- RTK Survey
- Baseline Survey
- Triangulation Survey
- Centerline Marking