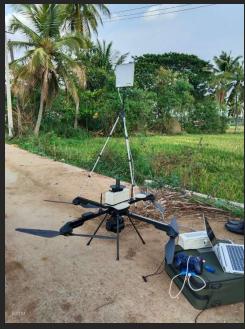

## **☐** Engineering Survey

- Contour Survey
- ❖ Road Network Survey
- Cadastral Survey
- Topographical Survey
- Transmission Line Survey
- L-section & Cross Section Drawing
- Engineering Survey
- Land Demarcation
- Drone Survey
- Layout Survey

### □ DGPS & GPS Survey

- GPS Mapping
- Establishment of Control Points
- Contour Through DGPS
- RTK Survey
- Baseline Survey
- Triangulation Survey
- Centerline Marking