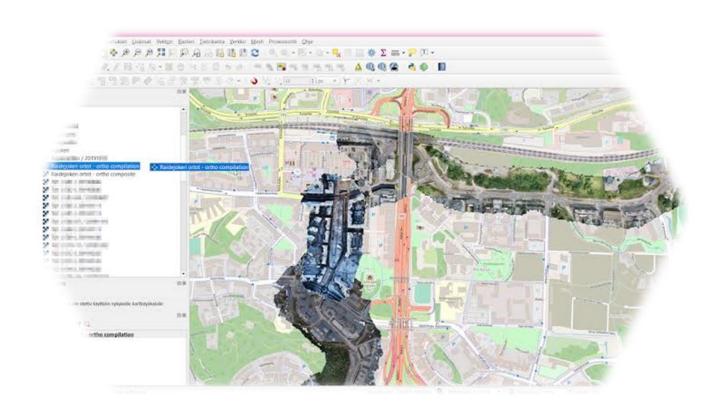

# **□GIS & Remote Sensing**

- Utility Mapping
- Urban GIS
- Base Map Preparation for Town Planning
- GIS mapping for Urban Development
- Digitization
- GIS Analysis
- Image Processing
- Surface Modeling

# ■ Mapping Solution

- ❖ Digitization of maps / GIS and related Project.
- Cad Drawing