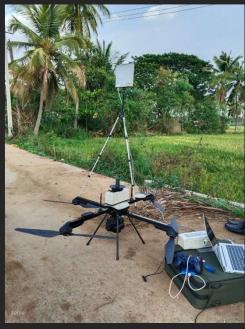

# **☐ Engineering Survey**

- Contour Survey
- ❖ Road Network Survey
- Cadastral Survey
- **❖** Topographical Survey
- Transmission Line Survey
- L-section & Cross Section Drawing
- Engineering Survey
- Land Demarcation
- Drone Survey
- Layout Survey

# □ DGPS & GPS Survey

- GPS Mapping
- Establishment of Control Points
- Contour Through DGPS
- RTK Survey
- Baseline Survey
- Triangulation Survey
- Centerline Marking