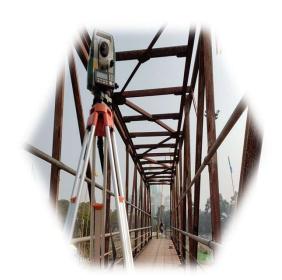

# **☐ Engineering Survey**

- Contour Survey
- ❖ Road Network Survey
- Cadastral Survey
- **❖** Topographical Survey
- Transmission Line Survey
- L-section & Cross Section Drawing
- Engineering Survey
- Land Demarcation
- Drone Survey
- Layout Survey