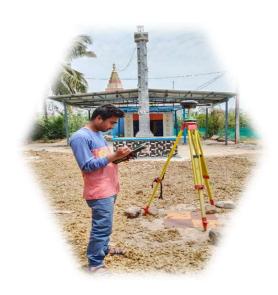

# **☐ Engineering Survey**

- Contour Survey
- ❖ Road Network Survey
- Cadastral Survey
- **❖** Topographical Survey
- Transmission Line Survey
- L-section & Cross Section Drawing
- Engineering Survey
- Land Demarcation
- Drone Survey
- Layout Survey

# □ DGPS & GPS Survey

- GPS Mapping
- Establishment of Control Points
- Contour Through DGPS
- RTK Survey
- Baseline Survey
- Triangulation Survey
- Centerline Marking